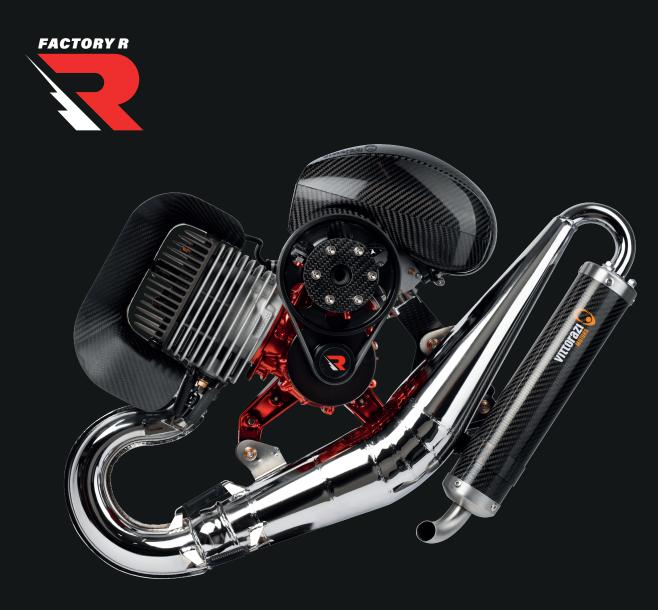

## MOSTER 185 FACTORY R MORE TORQUE FOR YOUR THRILL

Like the passion and energy of the competition. Like the strength that flows inside when you're in the race and you want to give it your everything, pushing yourself to the limits. Our Factory R is an evolved and changed engine, with a "racing" spirit, able to give you new excitement that you've never experienced before. It is more powerful than the previous version, with high precision and high quality components. The weight / power ratio is exceptional: only 13,7 kgs of weight per 96 kgs of thrust with a 140 cms propeller, completely unique in its category. It is ideal for competitions, in particular the slalom, and is designed for experienced users, who want a high performance engine. The "luxury" components fitted to this engine offer even more refined and elegant lines and shapes. A real competition machine that will amaze you from the very first flight.

Learn more at **www.vittorazi.com** 

Cycle Displace

Power

Air intak

Cooling system

Starter

Transmis

Reduction

**Exhaust** Double

Fuel

Fuel consump

Weight

Static the

2 strokes

| ment                   | 184,7 cc                                                                                                                                    |
|------------------------|---------------------------------------------------------------------------------------------------------------------------------------------|
|                        | 27 HP at 8.800 RPM                                                                                                                          |
| æ                      | Carbon fibre airbox silencer<br>Diaphragm carburettor<br>Reed valve intake                                                                  |
| 1                      | Air cooled, flow extraction from propeller,<br>cooling shroud included                                                                      |
|                        | Manual: 3S (Soft Starter System)                                                                                                            |
| sion                   | Poly V-belt system with centrifugal clutch                                                                                                  |
| on                     | 1/2,87                                                                                                                                      |
| <b>pipe</b><br>e joint | Tuned exhaust system, fully chromed<br>system, double rib reinforcement system<br>Silencer pipe in carbon fibre<br>EGT sensor threaded hole |
|                        | Unleaded gasoline with 1,5%<br>synthetic oil (Motul800)                                                                                     |
| otion                  | 3,3 litres/hour at 30 kgs of static thrust,<br>prop. 140 cms at 5.250 RPM (2 blades)                                                        |
|                        | 13,7 kgs                                                                                                                                    |
| rust                   | 96 kgs prop. 140 cms at 8.800 RPM<br>(2 blades)                                                                                             |