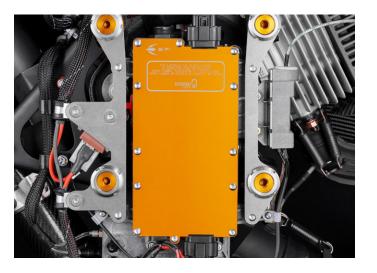

Thanks to the FIU (Full Integrated Unit), the engine provides perfect mixing, adapting to flight conditions for optimal performance at all times.

The integrated display allows the pilot to easily monitor flight information. Efficient and high-performing, the Moster185 EFI triumphed in the 2022 (Brazil) and 2024 (UK) World Championships.