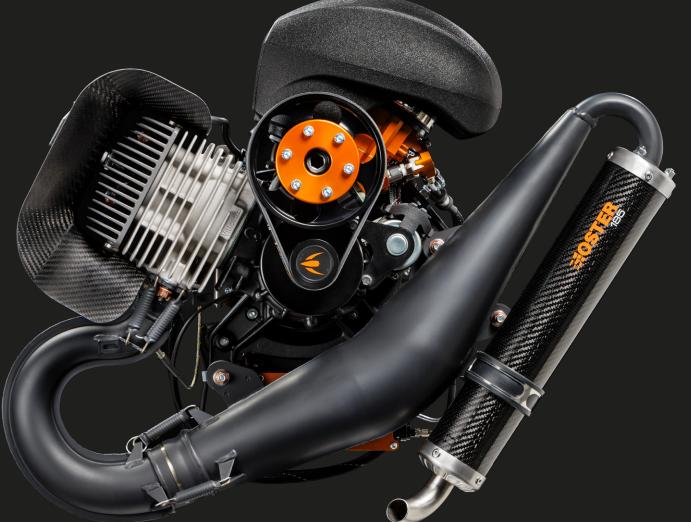

## REDEFINE THE WAY YOU FLY

The Moster185 EFI is the pinnacle of technological innovation and engineering precision from Vittorazi Motors, a company that holds the patent for electronic fuel injection dedicated to paramotors.

Thanks to the FIU (Full Integrated Unit), the engine provides perfect mixing, adapting to flight conditions for optimal performance at all times.

The integrated display allows the pilot to easily monitor flight information. Efficient and high-performing, the Moster185 EFI triumphed in the 2022 (Brazil) and 2024 (UK) World Championships.

The MY25 version introduces improvements to elevate its quality, durability, ease of maintenance, performance and comfort.

In addition, it offers evolved and personalized service, ensuring an unprecedented flying experience.